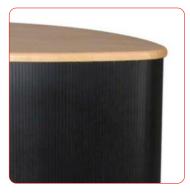

## features & benefits

- Flat pack furniture constructed from composite materials and fluted plastic tambour
- No tools assembly, unit packs flat for easy transportation
- Complete with internal shelf & storage area
- Fluted plastic tambour wrap is available in black, white or covered with Prelude fabric (Tambour is suitable for direct printing or mounting)
- Top and internal shelf available in Birch, Silver or Black thermoformed finishes
- Carry bags or Carry cases are available as extra cost options

| hardware specifications                                                             | wrap specifications                                                                                                                                                                                                                                                                                    | additional info                                                                                                                                                                                                                                                         |
|-------------------------------------------------------------------------------------|--------------------------------------------------------------------------------------------------------------------------------------------------------------------------------------------------------------------------------------------------------------------------------------------------------|-------------------------------------------------------------------------------------------------------------------------------------------------------------------------------------------------------------------------------------------------------------------------|
| Hardware dimensions (mm): 1000 (h) x 860 (w) x 400 (d) approx. Weight: 7.5kg approx | Wrap dimensions (mm): 975 (h) x 1355 (w) approx.  If applying a graphic to the wrap, an allowance should be made to its size to accommodate material type, thickness etc.  Plastic tambour wrap thickness: 5mm thick approx  Recommended viewable area for front unit (mm): 975 (h) x 920mm (w) approx | Availability: Plastic tambour wrap available in black, white or covered with a choice of Prelude fabric colours  Top and internal shelf available in Birch, Silver or Black thermoformed finishes  Recommended Carry bag or case: CBB-005 Carry bag or AC311 Carry case |