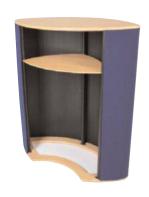

## **Luna Economy Counter**

A very lightweight and attractive workstation with fine-grade fluted plastic tambour for a smoother finish. The plastic tambour is ideal for application of laminate graphics. Luna is perfect for roadshows or where portability is important.

Internal shelf included, unit is open at the back

Laminate graphics can be applied to the tambour wrap or directly printed

Plastic tambour wrap is available in black, white or covered with Prelude fabric