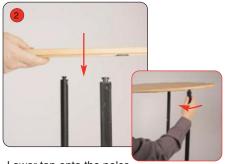

Ensure the poles have their slots nearest to the top of the unit.

Lower top onto the poles. Unfasten each pole and then refasten to secure the top to the base.

Attach the vertical edge of the wrap to the pole using loop fastener. Feed the wrap around the base, fitting into the groove securely.