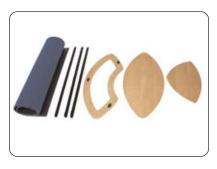

Kit includes: Top, base, tambour wrap, internal shelf and 3 twist & lock poles (2 poles have hook fastener attached)

Place the two poles with hook fastener into the fittings located at the rear of the base. Place the remaining pole into the fitting at the front of the base. Twist to lock the poles into place.