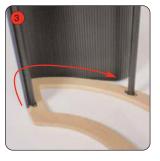

Ensure the poles have their slots nearest to the top of the unit.

Lower top onto the poles. Unfasten each pole and then refasten to secure the top to the base.

Attach the vertical edge of the wrap to the pole using loop fastener. Feed the wrap around the base, fitting into the groove securely.

Feed the wrap around the top at the same time as the base to ensure an even fit.