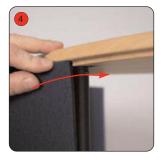

Ensure the poles have their slots nearest to the top of the unit.

Lower top onto the poles. Unfasten each pole and then refasten to secure the top to the base.

Attach the vertical edge of the wrap to the pole using loop fastener. Feed the wrap around the base, fitting into the groove securely.

Feed the wrap around the top at the same time as the base to ensure an even fit.