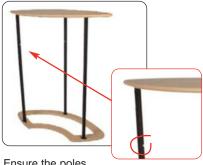

Ensure the poles have their slots nearest to the top of the unit.

Lower top onto the poles. Unfasten each pole and then refasten to secure the top to the base.

Attach the vertical edge of the wrap to the pole using loop fastener. Feed the wrap around the base, fitting into the groove securely.