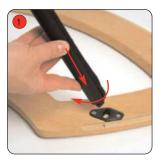

Kit includes: Top, base, tambour wrap, internal shelf and 3 twist & lock poles (2 poles have hook fastener attached)

Place the two poles with hook fastener into the fittings located at the rear of the base. Place the remaining pole into the fitting at the front of the base. Twist to lock the poles into place.