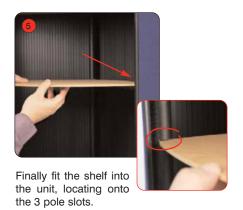

Ensure the poles have their slots nearest to the top of the unit.

Lower top onto the poles. Unfasten each pole and then refasten to secure the top to the base.

Attach the vertical edge of the wrap to the pole using loop fastener. Feed the wrap around the base, fitting into the groove securely.