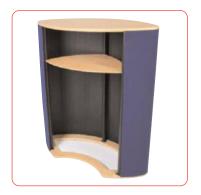

Internal shelf included, unit is open at the back

Laminate graphics can be applied to the tambour wrap or directly printed

Plastic tambour wrap is available in black, white or covered with Prelude fabric