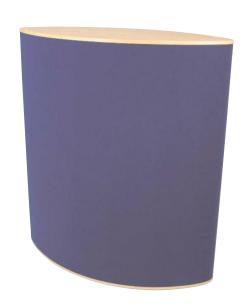

## **Luna Economy Counter**

A very lightweight and attractive workstation with fine-grade fluted plastic tambour for a smoother finish. The plastic tambour is ideal for application of laminate graphics. Luna is perfect for roadshows or where portability is important.

## features & benefits

- Flat pack furniture constructed from composite materials and fluted plastic tambour
- No tools assembly, unit packs flat for easy transportation
- Complete with internal shelf & storage area
- Fluted plastic tambour wrap is available in black, white or covered with Prelude fabric (Tambour is suitable for direct printing or mounting)
- Top and internal shelf available in Birch, Silver or Black thermoformed finishes
- Carry bags or Carry cases are available as extra cost options